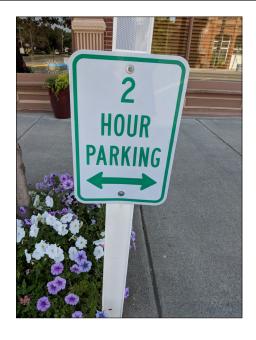

www.CityofWestonOregon.com
"This institution is an equal opportunity provider and employer"

We have NEW signs along Main Street, 2-Hour Parking (all hours). We also have 2 designated spots for City Hall and 2 for the Library. Parking limits will be enforced.