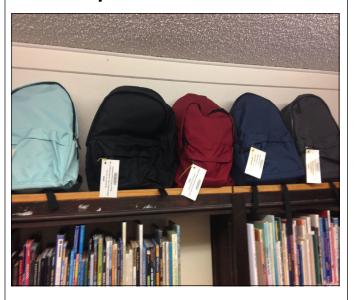

#### **Weston Public Library**

These theme backpacks are available for checkout. They contain books and objects relating to these subjects: Space, Birds, Dinosaurs, Bugs, and ABCs. Perfect for daycare and preschools, families, and hot summer days!